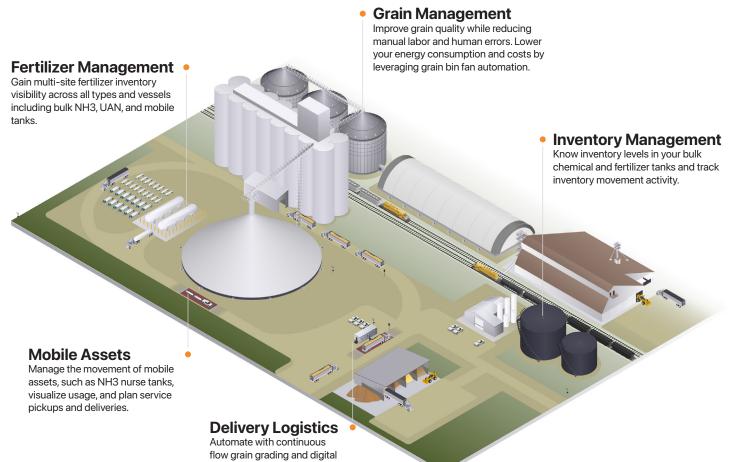

# Unbiased and Consistent Automated Grain Grading 24/7 at Scale

Extend operating hours, minimize wait time, and manage deliveries remotely with **SMART**SITES Grain integrated with our new continuous flow grain grading solution.

# UTILIZE FULLY AUTOMATED **CONTINUOUS FLOW** GRAIN GRADING TO **EXTEND** OPERATING HOURS AND GAIN **CONSISTENCY**.

**SMART**SITES

WITH GRAIN GRADING

Utilize fully automated continuous flow grain grading to extend operating hours and gain consistency.

MANAGE

YOUR

scale tickets to dramatically reduce scale house labor.

**SMART**SITES by RealmFive® is an innovative, growth-focused framework of devices, software, networking, and services as a seamless, cross-functional platform that scales with your business goals. It drives profitability through *smarter workflows*, *resource management*, and *labor optimization* through data visibility, business intelligence, and data-driven automation across your entire enterprise.